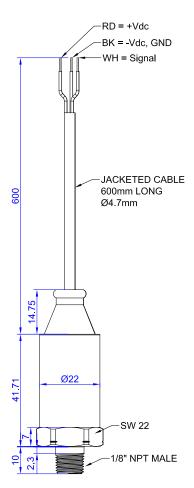

## **Mechanics**

Weight 60g

Material 304 Stainless Steel Process connection 1/8 Inch NPT Male

Electrical connection 600mm 26 AWG Screened cable

#### **Connection Details**

5V Supply - Red AnGround - Black Signal - White N/A - Green

Email: support@syvecs.co.uk for further info